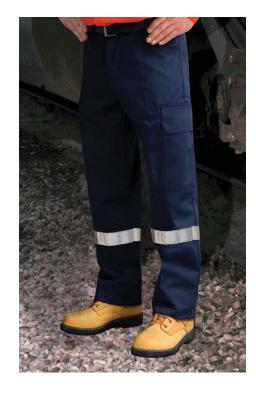

## Specification

Item # SP-600-NAV

Cotton Cargo Pant

MATERIAL \* 100% cotton twill

\* 9oz weight\* Colour: Navy

FEATURES \* 2 front pockets

\* 2 back pockets

\* Cargo pocket on side of each leg with flap

\* Zipper fly with melamine button

\* Bartacked belt loops

\* 2" silver 3M™ Scotchlite™ retroreflective

tape encircling legs

CONSTRUCTION \* Standard AGO heavy duty construction

\* All structural seams double stitched

\* All stress points and pockets bartacked

PACKAGING \* Individually packed in a clear polyethylene bag

\* Waists in increments of 1" from 28" to 50"

\* Inseams in increments of 1" from 26" to 36"