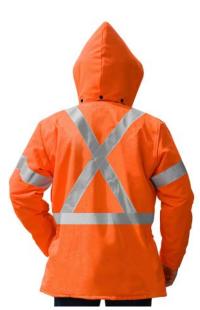

**FEATURES** 

- \* Vislon zipper front closure
- \* 5 pockets 2 slash, 2 top entry with flaps, 1 inside
- \* Knit storm cuffs in sleeves
- \* Drawstring at waist
- \* Storm collar with hook and loop closure
- \* Hard hat sized detachable hood with drawstring
- \* 2" silver retroreflective tape stitched to the jacket
  - in positions as follows:
  - 2 vertical stripes on front
  - X pattern on back
  - 360° waistband
- 2" band encircling each arm
- \* CP silver reflective logo on chest