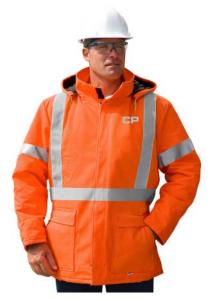

## CP Hi-Viz Cotton Insulated Parka

**OUTER SHELL** 

- \* 100% pre-shrunk cotton
- \* 12oz duck weave
- \* International orange colour
- \* Durable stain and water repellent finish

INSULATED LINING \* 10oz quilted polyfill

**FEATURES** 

- \* Vislon zipper front closure
- \* 5 pockets 2 slash, 2 top entry with flaps, 1 inside
- \* Knit storm cuffs in sleeves
- \* Drawstring at waist
- \* Storm collar with hook and loop closure
- \* Hard hat sized detachable hood with drawstring
- \* 2" silver retroreflective tape stitched to the jacket
  - in positions as follows:
  - 2 vertical stripes on front
  - X pattern on back
  - 360° waistband
- 2" band encircling each arm
- \* CP silver reflective logo on chest

COMPLIANCE

\* CSA Z96 Class 2 Level 2

CONSTRUCTION

- \* Standard AGO heavy duty construction
- \* All structural seams double stitched
- \* All stress points and pockets bartacked

**PACKAGING** 

\* Individually packed in a clear polyethylene bag