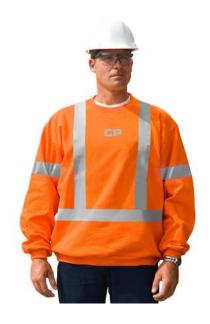

## CP Hi-Viz Crew Neck Pullover Sweatshirt

MATERIAL \* 80/20 Cotton/Poly blend

\* 10oz knitted fleece

\* International orange colour

FEATURES \* Long sleeve

\* Rib knit cuffs, waistband and collar

\* 2" silver retroreflective tape heat sealed to the shirt

in positions as follows:2 vertical stripes on front

- X pattern on back

- 360° waistband

- 2" band encircling each arm

\* CP silver reflective logo on chest

COMPLIANCE \* CSA Z96 Class 2 Level 2

CONSTRUCTION \* Standard AGO heavy duty construction

\* All structural seams double stitched

\* All stress points and pockets bartacked

PACKAGING \* Individually packed in a clear polyethylene bag

SIZING \* Small to 6XL