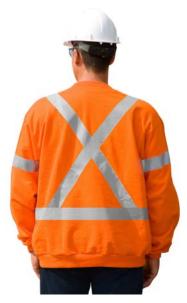

## CP Hi-Viz Crew Neck Pullover Sweatshirt

MATERIAL \* 80/20 Cotton/Poly blend

\* 10oz knitted fleece

\* International orange colour

FEATURES \* Long sleeve

\* Rib knit cuffs, waistband and collar

\* 2" silver retroreflective tape heat sealed to the shirt

in positions as follows:2 vertical stripes on front

- X pattern on back

- 360° waistband

- 2" band encircling each arm

\* CP silver reflective logo on chest

COMPLIANCE \* CSA Z96 Class 2 Level 2

CONSTRUCTION \* Standard AGO heavy duty construction

\* All structural seams double stitched

\* All stress points and pockets bartacked

PACKAGING \* Individually packed in a clear polyethylene bag

SIZING \* Small to 6XL