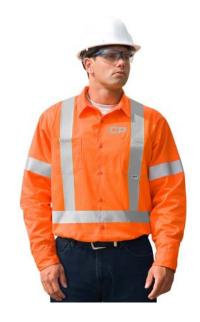

## CP Hi-Viz Cotton Long Sleeve Work Shirt

MATERIAL \* 100% pre-shrunk cotton

\* 6oz twill weave

\* International orange colour

FEATURES \* Western style fit

\* Long sleeve

\* Button front closure\* 2 position button cuff

\* 2 breast pockets; left side with pencil slot

\* Laydown collar

\* 2" silver retroreflective tape heat sealed to the shirt

in positions as follows:

- 2 vertical stripes on front

X pattern on back360° waistband

- 2" band encircling each arm

\* CP silver reflective logo on chest

COMPLIANCE \* CSA Z96 Class 2 Level 2

CONSTRUCTION \* Standard AGO heavy duty construction

\* All structural seams double stitched

\* All stress points and pockets bartacked