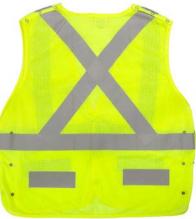

## Item # CP-012

\* Soil release finish \* Fluorescent yellow colour **FEATURES** \* 5 point snap tear-away style Snap front closure \* Additional side snaps allow a 4" size adjustment \* Breathable, wickable and comfortable \* 2" silver retroreflective tape heat sealed to the vest in positions as follows: - 2 vertical stripes on front - X pattern on back - 360° waistband \* CP silver reflective logo on left chest \* 2" x 5½" silver retroreflective tape on lower front and lower back (4 in total) to indicate 'NEW HIRE' \* CSA Z96 Class 2 Level 2 Fluorescent COMPLIANCE CONSTRUCTION \* Standard AGO heavy duty construction \* All structural seams double stitched \* All stress points and pockets bartacked \* Individually packed in a clear polyethylene bag PACKAGING

## CP Hi-Viz Poly Mesh Tear-Away New Hire Vest

(for: Transportation/Field Ops 'New Hires')

PO Box 7132 London, Ontario N5Y 4J9

MATERIAL

Tel: (519) 452-3780 Fax: (519) 452-3053