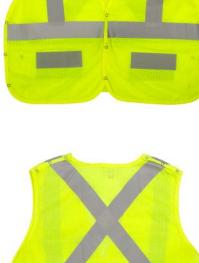

## Item # CP-012

\* Soil release finish \* Fluorescent yellow colour **FEATURES** \* 5 point snap tear-away style Snap front closure \* Additional side snaps allow a 4" size adjustment \* Breathable, wickable and comfortable \* 2" silver retroreflective tape heat sealed to the vest in positions as follows: - 2 vertical stripes on front - X pattern on back - 360° waistband \* CP silver reflective logo on left chest \* 2" x 5½" silver retroreflective tape on lower front and lower back (4 in total) to indicate 'NEW HIRE' \* CSA Z96 Class 2 Level 2 Fluorescent COMPLIANCE CONSTRUCTION \* Standard AGO heavy duty construction \* All structural seams double stitched \* All stress points and pockets bartacked \* Individually packed in a clear polyethylene bag PACKAGING

## CP Hi-Viz Poly Mesh Tear-Away New Hire Vest

(for: Transportation/Field Ops 'New Hires')

PO Box 7132 London, Ontario N5Y 4J9

MATERIAL

Tel: (519) 452-3780 Fax: (519) 452-3053