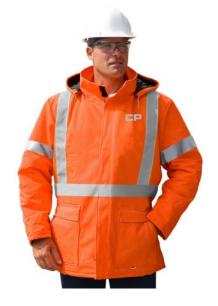

## CP Hi-Viz Insulated Cotton Parka

**OUTER SHELL** 

- \* 100% pre-shrunk cotton
- \* 12oz duck weave
- \* International orange colour
- \* Durable stain and water repellent finish

INSULATED LINING \*

10oz quilted polyfill

**FEATURES** 

- \* Vislon zipper front closure
- \* 5 pockets 2 slash, 2 top entry with flaps, 1 inside
- \* Knit storm cuffs in sleeves
- \* Drawstring at waist
- Storm collar with hook and loop closure
- \* Hard hat sized detachable hood with drawstring
- \* 2" silver retroreflective tape stitched to the jacket in positions as follows:
  - 2 vertical stripes on front
  - X pattern on back
  - 360° waistband
  - 2" band encircling each arm
- \* CP silver reflective logo on chest

COMPLIANCE

CSA Z96 Class 2 Level 2

CONSTRUCTION \*

- \* Standard AGO heavy duty construction
- \* All structural seams double stitched
- \* All stress points and pockets bartacked

**PACKAGING** 

Individually packed in a clear polyethylene bag