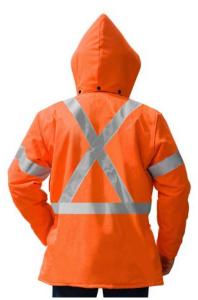

**FEATURES** 

- \* Vislon zipper front closure
- \* 5 pockets 2 slash, 2 top entry with flaps, 1 inside
- \* Knit storm cuffs in sleeves
- \* Drawstring at waist
- Storm collar with hook and loop closure
- \* Hard hat sized detachable hood with drawstring
- \* 2" silver retroreflective tape stitched to the jacket in positions as follows:
  - 2 vertical stripes on front
  - X pattern on back
  - 360° waistband
  - 2" band encircling each arm
- \* CP silver reflective logo on chest