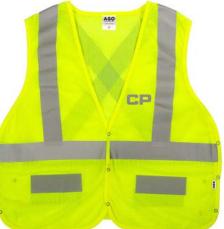

## Item # CP-012

## CP Hi-Viz 'Tear-Away Poly Mesh New Hire Vest' (for: Transportation/Field Ops 'New Hires')

MATERIAL \* 100% Polyester Sports Mesh \* Soft finish \* Soil release finish \* Fluorescent yellow colour **FEATURES** \* 5 point snap tear-away style \* Snap front closure \* Additional side snaps allow a 4" size adjustment \* Breathable, wickable and comfortable \* 2" silver retroreflective tape heat sealed to the vest in positions as follows: - 2 vertical stripes on front - X pattern on back - 360° waistband \* CP silver reflective logo on left chest \* 2" x 5<sup>1</sup>/<sub>2</sub>" silver retroreflective tape on lower front and lower back (4 in total) to indicate 'NEW HIRE' COMPLIANCE \* CSA Z96 Class 2 Level 2 Fluorescent CONSTRUCTION \* Standard AGO heavy duty construction \* All structural seams double stitched \* All stress points and pockets bartacked PACKAGING \* Individually packed in a clear polyethylene bag SIZING \* Small to 6XL