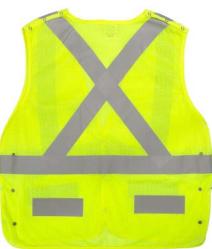

## Item # CP-012

## CP Hi-Viz 'Tear-Away Poly Mesh New Hire Vest' (for: Transportation/Field Ops 'New Hires')

MATERIAL \* 100% Polyester Sports Mesh \* Soft finish \* Soil release finish \* Fluorescent yellow colour **FEATURES** \* 5 point snap tear-away style \* Snap front closure \* Additional side snaps allow a 4" size adjustment \* Breathable, wickable and comfortable \* 2" silver retroreflective tape heat sealed to the vest in positions as follows: - 2 vertical stripes on front - X pattern on back - 360° waistband \* CP silver reflective logo on left chest \* 2" x 5<sup>1</sup>/<sub>2</sub>" silver retroreflective tape on lower front and lower back (4 in total) to indicate 'NEW HIRE' COMPLIANCE \* CSA Z96 Class 2 Level 2 Fluorescent CONSTRUCTION \* Standard AGO heavy duty construction \* All structural seams double stitched \* All stress points and pockets bartacked PACKAGING \* Individually packed in a clear polyethylene bag SIZING \* Small to 6XL