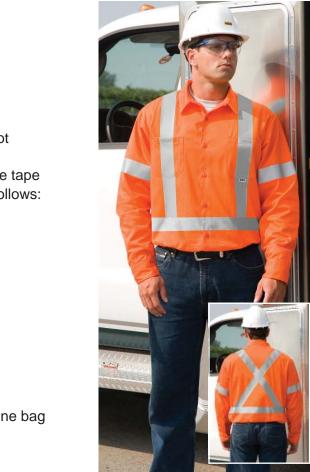

## Hi-Viz Cotton Long Sleeve Work Shirt

| I EM ONEO    | Long clocke                                                              |
|--------------|--------------------------------------------------------------------------|
|              | * Western style fit                                                      |
|              | * Button front closure                                                   |
|              | * 2 breast pockets, left side with pencil slot                           |
|              | * Laydown collar                                                         |
|              | * 2" silver 3M <sup>™</sup> Scotchlite <sup>™</sup> retroreflective tape |
|              | heat sealed to the shirt in positions as follows:                        |
|              | •                                                                        |
|              | - 2 vertical stripes on front                                            |
|              | - X pattern on back                                                      |
|              | - 360° waistband                                                         |
|              | <ul> <li>- 2" bands encircling arms</li> </ul>                           |
|              |                                                                          |
| COMPLIANCE   | * CSA Z96 Class 2 Level 2                                                |
|              |                                                                          |
| CONSTRUCTION | * Standard AGO heavy duty construction                                   |
|              | * All structural seams double stitched                                   |
|              | * All stress points and pockets bartacked                                |
|              |                                                                          |
| PACKAGING    | * Individually packed in a clear polyethylene bag                        |
|              |                                                                          |
|              | Small to GVI                                                             |
| SIZING       | Small to 6XL                                                             |
|              | REGULAR AND TALL                                                         |
|              |                                                                          |